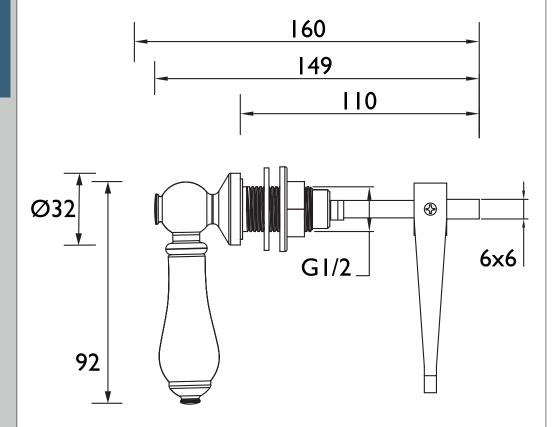

## W CL3 C WHT W CL3 G WHT

## Accessories Cistern Lever 3 Chrome Plated With White Components



| Specification                |                              |
|------------------------------|------------------------------|
| Adjustable Brackets:         | Yes                          |
| Main Construction Material:  | Brass & Ceramic Construction |
| Contemporary or Traditional: | Traditional                  |
| Finish Colour:               | Chrome/Gold                  |

Dimensions (measurements in mm)

## Features:

- Standard length traditional lever
- Suitable for concealed toilet cisterns with front fixing hole
- Chrome plated to BS EN 248



For more products, visit our website: <a href="http://www.bristan.com">http://www.bristan.com</a>