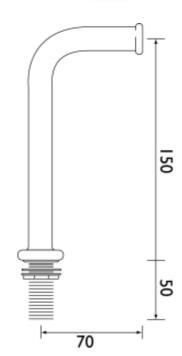

#### **Product** Specification

Product Code: Finish: Product Type: Construction: Supply: Inlet Connections: Water Pressure: X US C Chrome Complementary Legs are of Brass Construction Suitable for all plumbing systems, G ½" Depends on product fitted, Max. 8.0 bar

### **Additional** Information

- •Will fit most ½" fittings
- •Chrome plated to BS EN 248