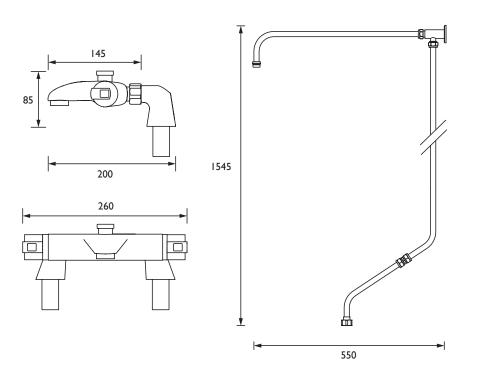

### Dimensions (measurements in mm)

| Flow Rates (I/min)      |      |      |      |      |      |      |  |
|-------------------------|------|------|------|------|------|------|--|
| System Pressure (bar)   | 0.2  | 0.5  | 1    | 2    | 3    | 5    |  |
| Through Handset (mixed) | 10.5 | 11.3 | 15.9 | 22.6 | 27.7 | 35.7 |  |