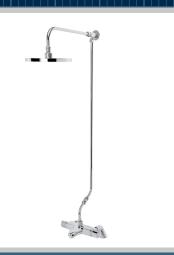

# ASSURE Shower Range Thermostatic Bath Shower Mixer with

Rigid Riser

#### Features:

- Thermostatic TMV2 control to bath & shower functions
- **Dual Control**
- Pre-set maximum temperature at 38c which can be overridden
- Operates at a minimum pressure of 0.5bar