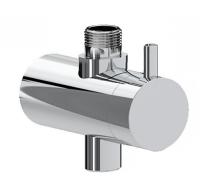

## Contemporary Rear-fed Wall mounted diverter

| Specification                |              |
|------------------------------|--------------|
| Main Construction Material:  | Brass        |
| Connection Inlet:            | 1/2" BSP     |
| Contemporary or Traditional: | Contemporary |
| Finish:                      | Chrome       |
| Isolation Valve Included:    | No           |

## Features:

- Allows water to divert from rigid riser to shower handset
- Single handle operation
- Rear wall fed diverter
- Chrome plated to BS EN 248