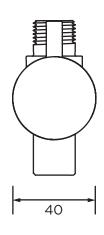

## Contemporary Rear-fed Wall mounted diverter



| Specification                |              |
|------------------------------|--------------|
| Main Construction Material:  | Brass        |
| Connection Inlet:            | 1/2" BSP     |
| Contemporary or Traditional: | Contemporary |
| Finish:                      | Chrome       |
| Isolation Valve Included:    | No           |

Dimensions (measurements in mm)

## Features:

- Allows water to divert from rigid riser to shower handset
- Single handle operation
- Rear wall fed diverter
- Chrome plated to BS EN 248

## **Product Certifications:**



WRAS Cert. Number: 2006912 WRAS Expiry Date: 30/06/2025





For more products, visit our website: <a href="http://www.bristan.com">http://www.bristan.com</a>