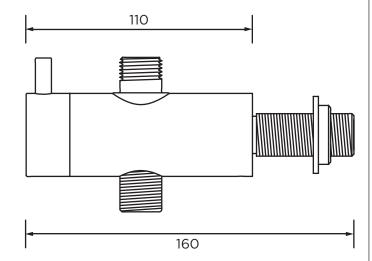

## Contemporary Rear-fed Wall mounted diverter



| Specification                |              |
|------------------------------|--------------|
| Main Construction Material:  | Brass        |
| Connection Inlet:            | 1/2" BSP     |
| Contemporary or Traditional: | Contemporary |
| Finish:                      | Chrome       |
| Isolation Valve Included:    | No           |

Dimensions (measurements in mm)

## Features:

- Allows water to divert from rigid riser to shower handset
- Single handle operation
- Rear wall fed diverter
- Chrome plated to BS EN 248

## **Product Certifications:**



WRAS Cert. Number: 2006912 WRAS Expiry Date: 30/06/2025





For more products, visit our website: <a href="http://www.bristan.com">http://www.bristan.com</a>