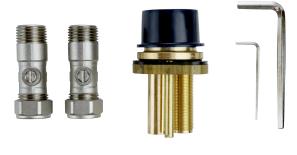

## EASYFIT Accessories Easyfit Base Kitchen Pack

| Specification                  |                                          |
|--------------------------------|------------------------------------------|
| Product Type:                  | Complemetary Products                    |
| Main Construction Material:    | Brass                                    |
| Connection Inlet:              | 1/2" BSP Flexible Tails                  |
| Connection Outlet:             | Compatible with all EasyFit Kitchen Taps |
| Plumbing System Requirements:  | Suitable for all plumbing systems        |
| Maximum Static Pressure (bar): | 10                                       |
| Isolation Included:            | Yes                                      |

## Features:

- Unique Easyfit technology for aquick installation
- Patented technology
- Metal fixing nut for addeddurability
- Flexible tails included
- Suitable for use with all Easyfitproducts