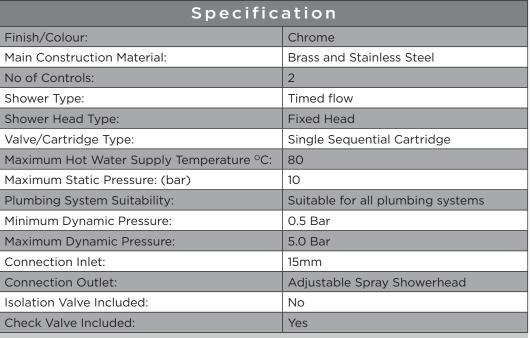

#### Features:

- Integral thermostatic valve reduces deadleg and risk of legionella
- Single sequential control for both temperature and flow
- Vandal resistant showerhead with adjustable spray trajectory
- Fits to ceiling, leaving no exposed pipework
- Automatic thermostatic shutoff in the event of hot or cold water failure

#### **Product Certifications:**

WRAS Certificate No.: 2104913 WRAS Expiry Date: 30/04/2026

TMV3 Cert. No.: BC 1577/1015 TMV3 Expiry Date: 01/04/2021

#### Designations:

High Pressure Shower Economy Low Pressure Shower Economy

**♦**8.4 l/min

| Flow Rates (I/min)         |     |   |     |     |     |
|----------------------------|-----|---|-----|-----|-----|
| System Pressure (bar)      | 0.5 | 1 | 2   | 3   | 5   |
| Through Fixed Head (mixed) | 6   | 8 | 8.2 | 8.4 | 8.5 |