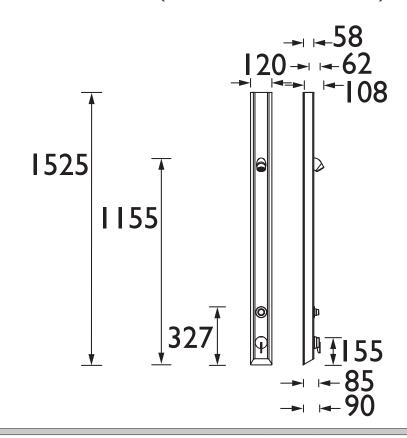

## TFP3001

# GUM Shower Range Timed Flow Shower Panel with VR Head



#### Features:

- Integral thermostatic valve reduces deadleg and risk of legionella
- Single sequential control for both temperature and flow
- Vandal resistant showerhead with adjustable spray trajectory
- Fits to ceiling, leaving no exposed pipework
- Automatic thermostatic shutoff in the event of hot or cold water failure

#### **Product Certifications:**



WRAS Certificate No.: 2104913 WRAS Expiry Date: 30/04/2026



TMV3 Cert. No.: BC 1577/1015 TMV3 Expiry Date: 01/04/2021

#### Designations:

High Pressure Shower Economy Low Pressure Shower Economy



**♦**8.4 l/min







| Flow Rates (I/min)         |     |   |     |     |     |
|----------------------------|-----|---|-----|-----|-----|
| System Pressure (bar)      | 0.5 | 1 | 2   | 3   | 5   |
| Through Fixed Head (mixed) | 6   | 8 | 8.2 | 8.4 | 8.5 |

### TECHNICAL DATA SHEET



BRISTAN