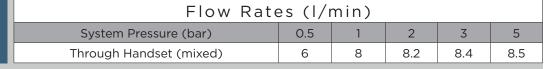

### Commercial Shower Range Shower Panel with Kit

| Specification                            |                   |
|------------------------------------------|-------------------|
| Main Construction Material:              | Steel             |
| No of Controls:                          | 1                 |
| Shower Type:                             | Shower Panel      |
| Shower Head Type:                        | Fixed Head        |
| Valve/Cartridge Type:                    | Shower Panel      |
| Maximum Hot Water Supply Temperature °C: | 80                |
| Maximum Static Pressure: (bar)           | 10                |
| Minimum Dynamic Pressure: (bar)          | 0.5               |
| Maximum Dynamic Pressure: (bar)          | 5.0               |
| Connection Inlet:                        | 15mm Copper Tails |
| Isolation Valve Included:                | No                |
| Check Valve Included:                    | Yes               |