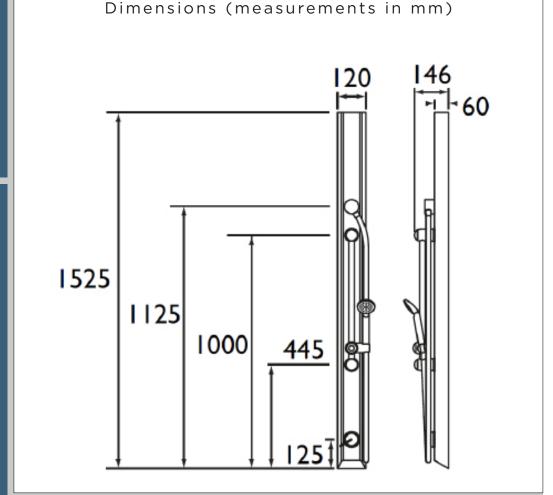

(bar)          | 5.0               |
| Connection Inlet:                        | 15mm Copper Tails |
| Isolation Valve Included:                | No                |
| Check Valve Included:                    | Yes               |

### Features:

- Integral thermostatic valve reduces deadleg and risk of legionella
- Single sequential control for both temperature and flow
- Vandal resistant showerhead with adjustable spray trajectory
- Fits to ceiling, leaving no exposed pipework
- Automatic thermostatic shutoff in the event of hot or cold water failure

### **Product Certifications:**



WRAS Certificate No.: 2104913 WRAS Expiry Date: 30/04/2026



TMV3 Cert. No.: BC 1577/1015 TMV3 Expiry Date: 01/04/2021

#### Designations:

High Pressure Shower Economy Low Pressure Shower Economy









## TECHNICAL DATA SHEET