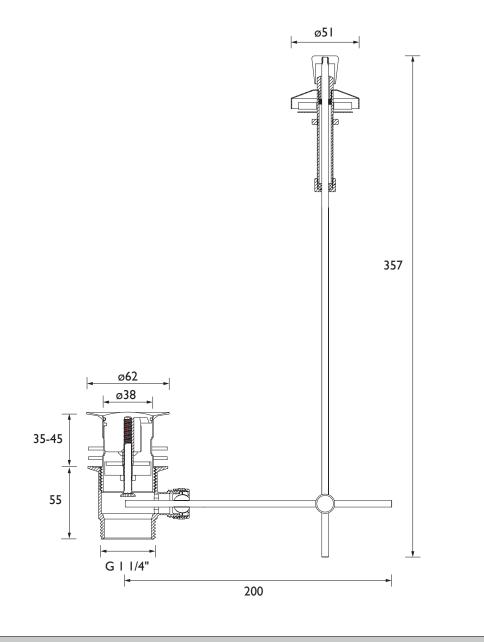

|
| Waste Flow Rate (litres per minute): | 27.9                                                                                                                                                                                                                                              |
| What's in the Box?:                  | 1x Flange, 1x Pop-up Plug, 2x Plastic Washers,<br>1x Waste Body, 2x Rod Washers, 1x Horizontal Rod,<br>1x Locking Nut, 1x Pop-Up Link, 1x Vertical Rod with<br>Knob, 1x Threaded Rod, 1x Brass Nut, 1x Shroud,<br>1x Steel Washer, 1x Foam Washer |

## Dimensions (measurements in mm)

## Features:

Solid brass construction

**Product Certifications:** 

Variant SKUs:

For more products, visit our website: http://www.bristan.com