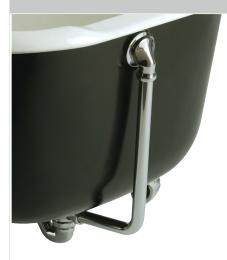

#### Wastes Traditional Exposed Bath Waste with Overflow Chrome

| Specification                        |                                                                                                                                                                                                                                                                                                         |
|--------------------------------------|---------------------------------------------------------------------------------------------------------------------------------------------------------------------------------------------------------------------------------------------------------------------------------------------------------|
| Contemporary or Traditional:         | Traditional                                                                                                                                                                                                                                                                                             |
| Main Construction Material:          | Brass                                                                                                                                                                                                                                                                                                   |
| Connection Inlet:                    | G1 1/2"                                                                                                                                                                                                                                                                                                 |
| Waste Flow Rate (litres per minute): | 58.6                                                                                                                                                                                                                                                                                                    |
| What's in the Box?:                  | 1x Bath Waste, 1x Screw, 1x Sealing Washer, 1x Foam<br>Washer, 1x Flange, 1x Waste Body, 1x Conical<br>Washer, 1x Plug And Ball Link Chain, 1x Overflow<br>Plate, 1x Screw, 1x Overflow Seal Washer,<br>1x Overflow Elbow, 1x Fixed Overflow Pipe<br>1x Conical Washer, 1x Nut, 1x Fitting Instructions |

#### Features:

- Solid brass construction
- Chain length 600mm