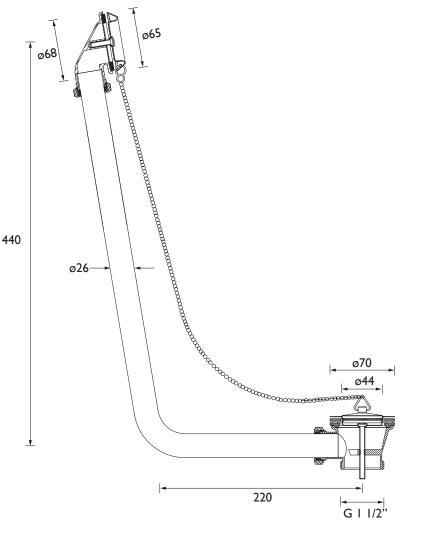

Dimensions (measurements in mm)

#### Features:

- Solid brass construction
- Chain length 600mm