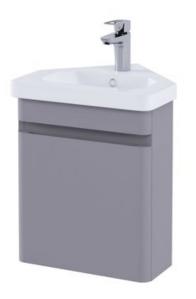

## RAK-RESORT - RAKRSTWBC45602 Wall Hung Vanity Unit, Matt Mushroom

## **Technical specifications**

| Code        | Name |               |
|-------------|------|---------------|
| Suites:     |      | RAK-RESORT    |
| Color:      |      | Matt Mushroom |
| Weight:     |      | 10 Kg         |
| Dimensions: |      | 432 x 393 mm  |

RAKRSTWBC45602 RAK-Resort 450 Corner Basin Unit in Matt Mushroom

Dimensions: All dimensions in mm. Tolerance of vitreous china & fireclay items:  $\pm$  5% for below 200mm and  $\pm$  3% for above 200mm; for all other items tolerance  $\pm$  1%. Note: Due to a continuing development program to improve design and performance, the manufacturer reserves all rights to vary specifications without prior information. Please note accessories are for photographic use only.