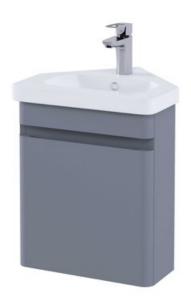

## **RAK-RESORT - RAKRSTWBC45603**

## Wall Hung Vanity Unit, MATT GREY - 503

## **Technical specifications**

| Dimensions: |      | 432 x 393 mm      |
|-------------|------|-------------------|
| Weight:     |      | 10 Kg             |
| Color:      |      | MATT GREY - 503   |
| Suites:     |      | <u>RAK-RESORT</u> |
| Code        | Name |                   |

| Code           | Name                                          |
|----------------|-----------------------------------------------|
| RAKRSTWBC45603 | RAK-Resort 450 Corner Basin Unit in Matt Grey |