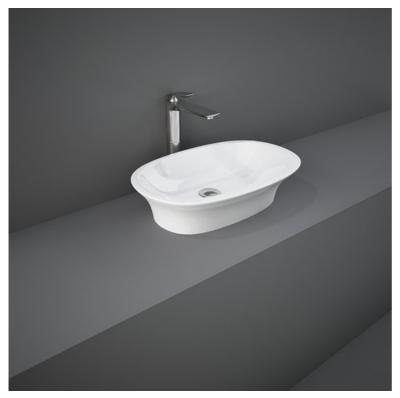

## **RAK-SENSATION**

## Wash basin | Counter Top

| Ø45 |          |
|-----|----------|
|     | +<br>590 |
|     | 900      |
| g.  |          |

## **Technical specifications**

| Dimensions:     | 600 x 380 mm                          |
|-----------------|---------------------------------------|
| Weight:         | 11 Kg                                 |
| Color:          | Alpine White                          |
| Shape of basin: | Oval                                  |
| Overflow hole:  | yes                                   |
| Suites:         | RAK-SENSATION                         |
| Code            | Name                                  |
| SENCT6000AWHA   | SENSATION WASH BASIN COUNTER TOP 60CM |