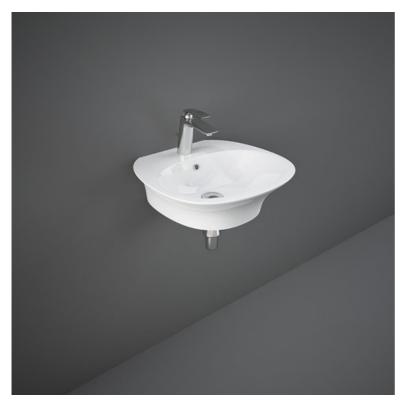

## **RAK-SENSATION** Wash basin | Wall Hung

12.5 Kg.

## **Technical specifications**

| Dimensions:     | 500 x 460 mm                        |
|-----------------|-------------------------------------|
| Weight:         | 13 Kg                               |
| Color:          | Alpine White                        |
| Shape of basin: | Oval                                |
| Overflow hole:  | yes                                 |
| Suites:         | RAK-SENSATION                       |
| Code            | Name                                |
| SENWB5001AWHA   | SENSATION WASH BASIN WALL HUNG 50CM |