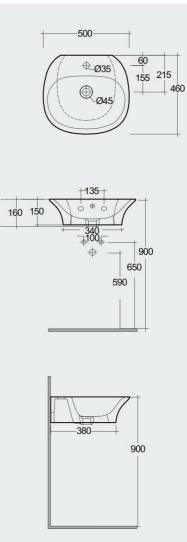

## **Technical specifications**

| Dimensions:     | 500 x 460 mm                        |
|-----------------|-------------------------------------|
| Weight:         | 13 Kg                               |
| Color:          | Alpine White                        |
| Shape of basin: | Oval                                |
| Overflow hole:  | yes                                 |
| Suites:         | RAK-SENSATION                       |
| Code            | Name                                |
| SENWB5001AWHA   | SENSATION WASH BASIN WALL HUNG 50CM |

Dimensions: All dimensions in mm. Tolerance of vitreous china & fireclay items:  $\pm$  5% for below 200mm and  $\pm$  3% for above 200mm; for all other items tolerance  $\pm$  1%. Note: Due to a continuing development program to improve design and performance, the manufacturer reserves all rights to vary specifications without prior information. Please note accessories are for photographic use only.