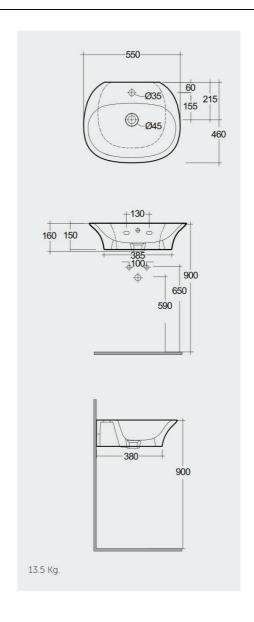

## **Technical specifications**

| Dimensions:     | 550 x 460 mm  |
|-----------------|---------------|
| Weight:         | 14 Kg         |
| Color:          | Alpine White  |
| Shape of basin: | Oval          |
| Overflow hole:  | yes           |
| Suites:         | RAK-SENSATION |

| Code          | Na me                               |
|---------------|-------------------------------------|
| SENWB5501AWHA | SENSATION WASH BASIN WALL HUNG 55CM |

Dimensions: All dimensions in mm. Tolerance of vitreous china & fireclay items:  $\pm$  5% for below 200mm and  $\pm$  3% for above 200mm; for all other items tolerance  $\pm$  1%. Note: Due to a continuing development program to improve design and performance, the manufacturer reserves all rights to vary specifications without prior information. Please note accessories are for photographic use only.