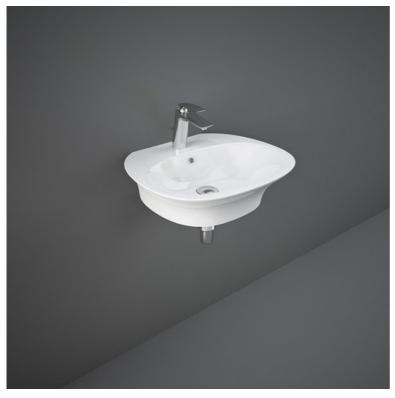

## **RAK-SENSATION**

## Wash basin | Wall Hung

## **Technical specifications**

| Dimensions:     | 550 x 460 mm  |
|-----------------|---------------|
| Weight:         | 14 Kg         |
| Color:          | Alpine White  |
| Shape of basin: | Oval          |
| Overflow hole:  | yes           |
| Suites:         | RAK-SENSATION |