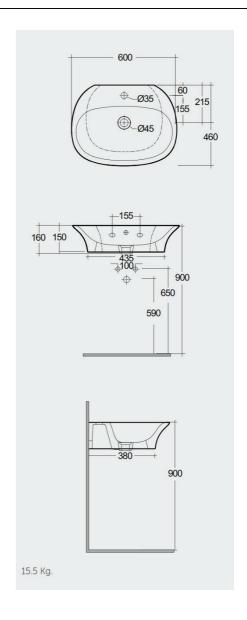

## **Technical specifications**

| Dimensions:     | 600 x 460 mm  |
|-----------------|---------------|
| Weight:         | 16 Kg         |
| Color:          | Alpine White  |
| Shape of basin: | Oval          |
| Overflow hole:  | yes           |
| Suites:         | RAK-SENSATION |

| Code          | Name                                |
|---------------|-------------------------------------|
| SENWB6001AWHA | SENSATION WASH BASIN WALL HUNG 60CM |

Dimensions: All dimensions in mm. Tolerance of vitreous china & fireclay items:  $\pm$  5% for below 200mm and  $\pm$  3% for above 200mm; for all other items tolerance  $\pm$  1%. Note: Due to a continuing development program to improve design and performance, the manufacturer reserves all rights to vary specifications without prior information. Please note accessories are for photographic use only.