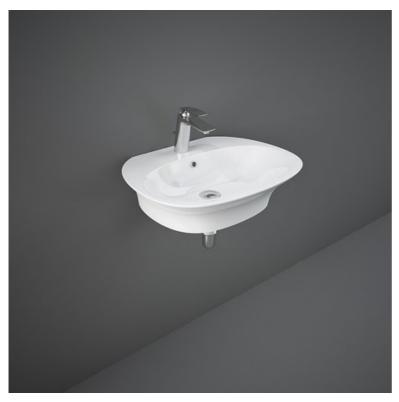

## **RAK-SENSATION**

## Wash basin | Wall Hung

## **Technical specifications**

| Dimensions:     | 600 x 460 mm  |
|-----------------|---------------|
| Weight:         | 16 Kg         |
| Color:          | Alpine White  |
| Shape of basin: | Oval          |
| Overflow hole:  | yes           |
| Suites:         | RAK-SENSATION |