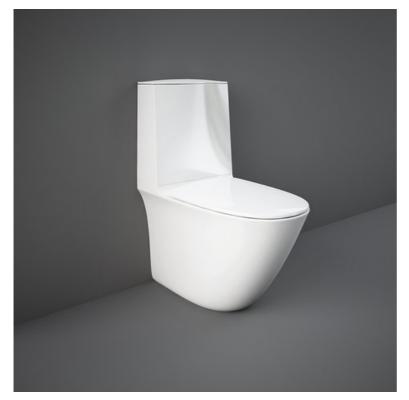

## **RAK-SENSATION**

## Close Coupled | Water Closet

## **Technical specifications**

Name

| Dimensions:         | 620 x 380 mm    |
|---------------------|-----------------|
| Weight:             | 31 Kg           |
| Color:              | Alpine White    |
| Trap type:          | P Trap & S Trap |
| Trapway type:       | Concealed       |
| Seat cover options: | Urea            |
| Bowl shape:         | Oval            |
| Flush Type:         | Dual Flush      |
| Suites:             | RAK-SENSATION   |