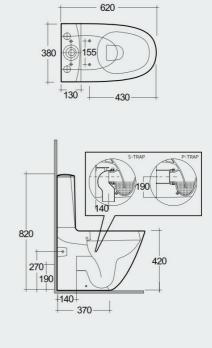

## **Technical specifications**

Name

| Dimensions:         | 620 x 380 mm    |
|---------------------|-----------------|
| Weight:             | 31 Kg           |
| Color:              | Alpine White    |
| Trap type:          | P Trap & S Trap |
| Trapway type:       | Concealed       |
| Seat cover options: | Urea            |
| Bowl shape:         | Oval            |
| Flush Type:         | Dual Flush      |
| Suites:             | RAK-SENSATION   |

Dimensions: All dimensions in mm. Tolerance of vitreous china & fireclay items:  $\pm$  5% for below 200mm and  $\pm$  3% for above 200mm; for all other items tolerance  $\pm$  1%. Note: Due to a continuing development program to improve design and performance, the manufacturer reserves all rights to vary specifications without prior information. Please note accessories are for photographic use only.