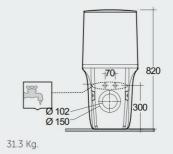

## **Technical specifications**

Name

| Dimensions:         | 620 x 380 mm    |
|---------------------|-----------------|
| Weight:             | 31 Kg           |
| Color:              | Alpine White    |
| Trap type:          | P Trap & S Trap |
| Trapway type:       | Concealed       |
| Seat cover options: | Urea            |
| Bowl shape:         | Oval            |
| Flush Type:         | Dual Flush      |
| Suites:             | RAK-SENSATION   |

Dimensions: All dimensions in mm. Tolerance of vitreous china & fireclay items:  $\pm$  5% for below 200mm and  $\pm$  3% for above 200mm; for all other items tolerance  $\pm$  1%. Note: Due to a continuing development program to improve design and performance, the manufacturer reserves all rights to vary specifications without prior information. Please note accessories are for photographic use only.