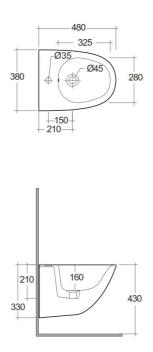

## **Technical specifications**

| Code        | Name                                                                 |
|-------------|----------------------------------------------------------------------|
| Cada        | Nama                                                                 |
| Suites:     | RAK-SENSATION                                                        |
| Parts:      | SENBD2104AWHA - SENSATION BIDET WALL HUNG W/HIDDEN<br>FIXATIONS 48CM |
| Color:      | Alpine White                                                         |
| Dimensions: | 485 x 380 mm                                                         |

Dimensions: All dimensions in mm. Tolerance of vitreous china & fireclay items: ± 5% for below 200mm and ± 3% for above 200mm; for all other items tolerance ± 1%. Note: Due to a continuing development program to improve design and performance, the manufacturer reserves all rights to vary specifications without prior information. Please note accessories are for photographic use only.