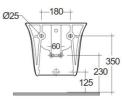

## **Technical specifications**

| Code        | Name                                                                 |
|-------------|----------------------------------------------------------------------|
| Cada        | Nama                                                                 |
| Suites:     | RAK-SENSATION                                                        |
| Parts:      | SENBD2104AWHA - SENSATION BIDET WALL HUNG W/HIDDEN<br>FIXATIONS 48CM |
| Color:      | Alpine White                                                         |
| Dimensions: | 485 x 380 mm                                                         |

Dimensions: All dimensions in mm. Tolerance of vitreous china & fireclay items: ± 5% for below 200mm and ± 3% for above 200mm; for all other items tolerance ± 1%. Note: Due to a continuing development program to improve design and performance, the manufacturer reserves all rights to vary specifications without prior information. Please note accessories are for photographic use only.