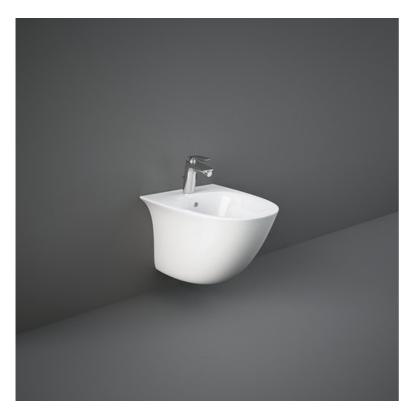

## **RAK-SENSATION W/HIDDEN FIXATIONS**

## Bidets | Wall Hung

## **Technical specifications**

| Code        | Name                                                                 |
|-------------|----------------------------------------------------------------------|
| Cada        | Nama                                                                 |
| Suites:     | RAK-SENSATION                                                        |
| Parts:      | SENBD2104AWHA - SENSATION BIDET WALL HUNG W/HIDDEN<br>FIXATIONS 48CM |
| Color:      | Alpine White                                                         |
| Dimensions: | 485 x 380 mm                                                         |