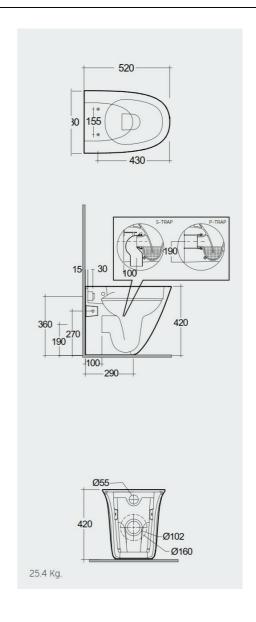

## **Technical specifications**

| Dimensions:         | 520 x 380 mm    |
|---------------------|-----------------|
| Weight:             | 25 Kg           |
| Color:              | Alpine White    |
| Trap type:          | P Trap & S Trap |
| Trapway type:       | Concealed       |
| Seat cover options: | Urea            |
| Bowl shape:         | Oval            |
| Flush Type:         | Dual Flush      |
| Suites:             | RAK-SENSATION   |

Dimensions: All dimensions in mm. Tolerance of vitreous china & fireclay items:  $\pm$  5% for below 200mm and  $\pm$  3% for above 200mm; for all other items tolerance  $\pm$  1%. Note: Due to a continuing development program to improve design and performance, the manufacturer reserves all rights to vary specifications without prior information. Please note accessories are for photographic use only.