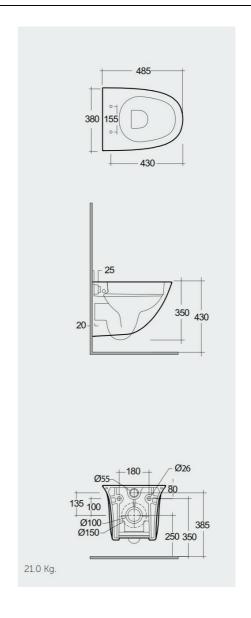

## **Technical specifications**

| Dimensions:         | 485 x 380 mm  |
|---------------------|---------------|
| Color:              | Alpine White  |
| Trap type:          | P Trap        |
| Trapway type:       | Concealed     |
| Seat cover options: | Urea          |
| Bowl shape:         | Oval          |
| Flush Type:         | Dual Flush    |
| Suites:             | RAK-SENSATION |

| Code          | Name                                  |
|---------------|---------------------------------------|
| SENWC1447AWHA | SENSATION WATER CLOSET WALL HUNG 48CM |

Dimensions: All dimensions in mm. Tolerance of vitreous china & fireclay items:  $\pm$  5% for below 200mm and  $\pm$  3% for above 200mm; for all other items tolerance  $\pm$  1%. Note: Due to a continuing development program to improve design and performance, the manufacturer reserves all rights to vary specifications without prior information. Please note accessories are for photographic use only.