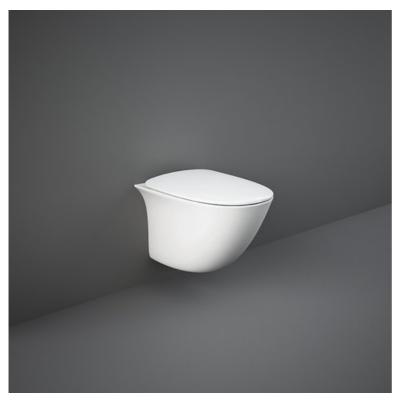

## **RAK-SENSATION W/HIDDEN FIXATIONS**

## Wall Hung | Water Closet

## **Technical specifications**

| Dimensions:         | 485 x 380 mm  |
|---------------------|---------------|
| Color:              | Alpine White  |
| Trap type:          | P Trap        |
| Trapway type:       | Concealed     |
| Seat cover options: | Urea          |
| Bowl shape:         | Oval          |
| Flush Type:         | Dual Flush    |
| Suites:             | RAK-SENSATION |