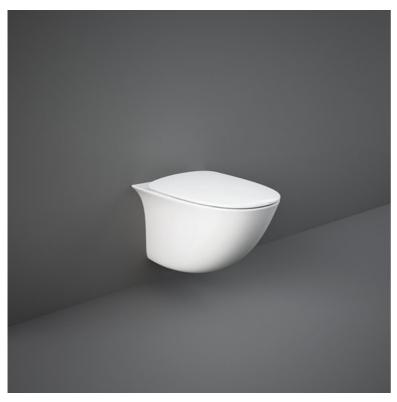

## **RAK-SENSATION W/HIDDEN FIXATIONS**

## Wall Hung | Water Closet

## **Technical specifications**

| Dimensions:         | 520 x 380 mm  |
|---------------------|---------------|
| Weight:             | 22 Kg         |
| Color:              | Alpine White  |
| Trap type:          | P Trap        |
| Trapway type:       | Concealed     |
| Seat cover options: | Urea          |
| Bowl shape:         | Oval          |
| Flush Type:         | Dual Flush    |
| Suites:             | RAK-SENSATION |