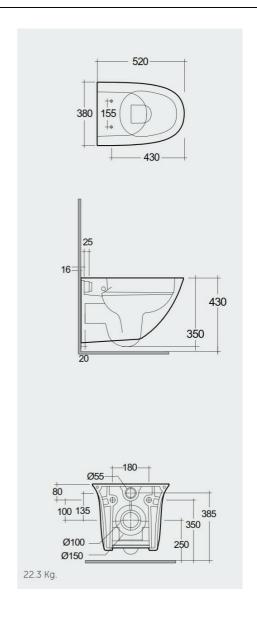

## **Technical specifications**

| Dimensions:         | 520 x 380 mm  |
|---------------------|---------------|
| Weight:             | 22 Kg         |
| Color:              | Alpine White  |
| Trap type:          | P Trap        |
| Trapway type:       | Concealed     |
| Seat cover options: | Urea          |
| Bowl shape:         | Oval          |
| Flush Type:         | Dual Flush    |
| Suites:             | RAK-SENSATION |

| Code          | Name                                  |
|---------------|---------------------------------------|
| SENWC1446AWHA | SENSATION WATER CLOSET WALL HUNG 52CM |

Dimensions: All dimensions in mm. Tolerance of vitreous china & fireclay items:  $\pm$  5% for below 200mm and  $\pm$  3% for above 200mm; for all other items tolerance  $\pm$  1%. Note: Due to a continuing development program to improve design and performance, the manufacturer reserves all rights to vary specifications without prior information. Please note accessories are for photographic use only.