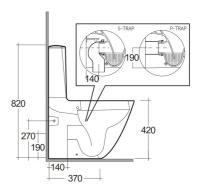

## **Technical specifications**

| Dimensions:         | 620 x 380 mm    |
|---------------------|-----------------|
| Weight:             | 31.3 Kg         |
| Color:              | Alpine White    |
| Trap type:          | P Trap & S Trap |
| Trapway type:       | Concealed       |
| Seat cover options: | Urea            |
| Bowl shape:         | Oval            |
| Flush Type:         | Dual Flush      |
| Suites:             | RAK-SENSATION   |

Dimensions: All dimensions in mm. Tolerance of vitreous china & fireclay items:  $\pm$  5% for below 200mm and  $\pm$  3% for above 200mm; for all other items tolerance  $\pm$  1%. Note: Due to a continuing development program to improve design and performance, the manufacturer reserves all rights to vary specifications without prior information. Please note accessories are for photographic use only.