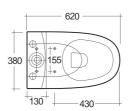

## **Technical specifications**

| Dimensions:         | 620 x 380 mm    |
|---------------------|-----------------|
| Weight:             | 31.3 Kg         |
| Color:              | Alpine White    |
| Trap type:          | P Trap & S Trap |
| Trapway type:       | Concealed       |
| Seat cover options: | Urea            |
| Bowl shape:         | Oval            |
| Flush Type:         | Dual Flush      |
| Suites:             | RAK-SENSATION   |

Dimensions: All dimensions in mm. Tolerance of vitreous china & fireclay items:  $\pm$  5% for below 200mm and  $\pm$  3% for above 200mm; for all other items tolerance  $\pm$  1%. Note: Due to a continuing development program to improve design and performance, the manufacturer reserves all rights to vary specifications without prior information. Please note accessories are for photographic use only.