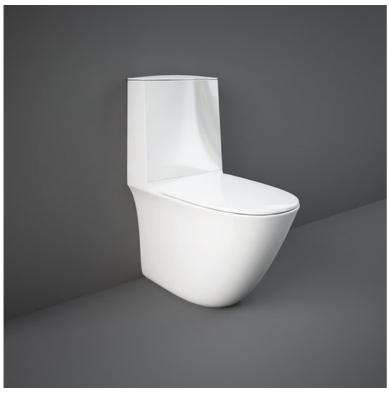

## **RAK-SENSATION WITH TOUCHLESS FLUSHING**

## **Back to Wall | Water Closet**

## **Technical specifications**

| Dimensions:         | 620 x 380 mm    |
|---------------------|-----------------|
| Weight:             | 31.3 Kg         |
| Color:              | Alpine White    |
| Trap type:          | P Trap & S Trap |
| Trapway type:       | Concealed       |
| Seat cover options: | Urea            |
| Bowl shape:         | Oval            |
| Flush Type:         | Dual Flush      |
| Suites:             | RAK-SENSATION   |