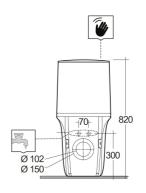

## **RAK-SENSATION WITH TOUCHLESS FLUSHING**

## **Technical specifications**

| Dimensions:         | 620 x 380 mm    |
|---------------------|-----------------|
| Weight:             | 31.3 Kg         |
| Color:              | Alpine White    |
| Trap type:          | P Trap & S Trap |
| Trapway type:       | Concealed       |
| Seat cover options: | Urea            |
| Bowl shape:         | Oval            |
| Flush Type:         | Dual Flush      |
| Suites:             | RAK-SENSATION   |

Dimensions: All dimensions in mm. Tolerance of vitreous china & fireclay items:  $\pm$  5% for below 200mm and  $\pm$  3% for above 200mm; for all other items tolerance  $\pm$  1%. Note: Due to a continuing development program to improve design and performance, the manufacturer reserves all rights to vary specifications without prior information. Please note accessories are for photographic use only.