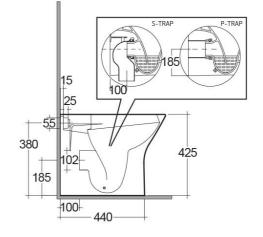

## 550 420 155 155 155 1-345

### **Technical specifications**

| Dimensions:         | 550 x 360 mm    |
|---------------------|-----------------|
| Weight:             | 26 Kg           |
| Color:              | Alpine White    |
| Trap type:          | P Trap & S Trap |
| Trapway type:       | Concealed       |
| Seat cover options: | Urea            |
| Bowl shape:         | Oval            |
| Soft close:         | yes             |
| Dual flush:         | yes             |
| Suites:             | RAK-RESORT      |
|                     |                 |

#### Code Name

RST20AWHA RESORT WATER CLOSET RIMLESS SPECIAL HEIGHT 42.5CM BACK TO WALL P|S-TRAP 55CM

RAK - Ceramics © Page 1 of 2

Dimensions: All dimensions in mm tolerance  $\pm 5\%$  for below 200mm and  $\pm 3\%$  for above 200mm. Note: Due to a continuing development programme to improve design and performance, the manufacturer reserves all rights to vary specifications without prior information.