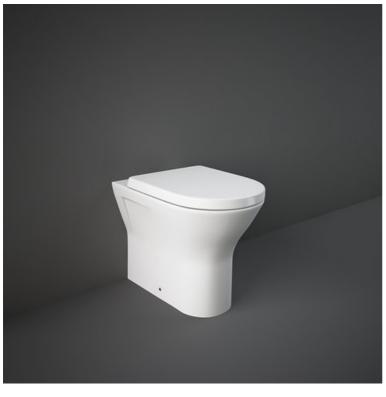

## **RAK-RESORT-COMFORT HEIGHT 42.5CM**



# **Back to Wall | Water Closet**



## 550 420 155 155 155 1-345



### **Technical specifications**

| Dimensions:         | 550 x 360 mm    |
|---------------------|-----------------|
| Weight:             | 26 Kg           |
| Color:              | Alpine White    |
| Trap type:          | P Trap & S Trap |
| Trapway type:       | Concealed       |
| Seat cover options: | Urea            |
| Bowl shape:         | Oval            |
| Soft close:         | yes             |
| Dual flush:         | yes             |
| Suites:             | RAK-RESORT      |
|                     |                 |



#### Code Name

RST20AWHA RESORT WATER CLOSET RIMLESS SPECIAL HEIGHT 42.5CM BACK TO WALL P|S-TRAP 55CM

RAK - Ceramics © Page 1 of 2

Dimensions: All dimensions in mm tolerance  $\pm 5\%$  for below 200mm and  $\pm 3\%$  for