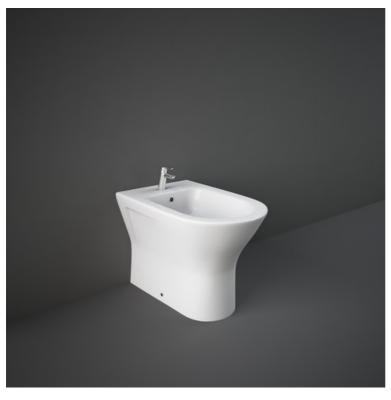

## **RAK-RESORT**

## **Bidets | Back To Wall**

## **Technical specifications**

| Dimensions: | 360 x 550 mm                                  |
|-------------|-----------------------------------------------|
| Weight:     | 22 Kg                                         |
| Color:      | Alpine White                                  |
| Parts:      | RST14AWHA - RESORT BIDET BACK TO WALL<br>55CM |
| Suites:     | RAK-RESORT                                    |