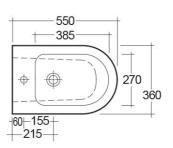

## **Technical specifications**

| Dimensions: | 360 x 550 mm                                  |
|-------------|-----------------------------------------------|
| Weight:     | 22 Kg                                         |
| Color:      | Alpine White                                  |
| Parts:      | RST14AWHA - RESORT BIDET BACK TO WALL<br>55CM |
| Suites:     | RAK-RESORT                                    |

| 300           |       |
|---------------|-------|
| 0             | 77    |
|               |       |
|               | + 170 |
| -⊕- -<br>+70+ | 110   |
| -230          |       |

360

RST14AWHA RESORT BIDET BACK TO WALL 55CM

Dimensions: All dimensions in mm tolerance  $\pm 5\%$  for below 200mm and  $\pm 3\%$  for above 200mm. Note: Due to a continuing development programme to improve design and performance, the manufacturer reserves all rights to vary specifications without prior information.