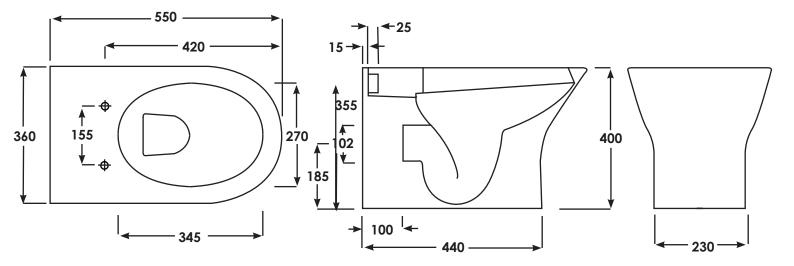

## RSTBTWPAN RAKSEAT006

| SIZE      | 550 x 360 x 400 mm                          |
|-----------|---------------------------------------------|
| TRAP      | Р Тгар                                      |
| SEAT      | With quick release hinges RAKSEAT006        |
| APPROVALS | WRAS                                        |
| MATERIAL  | Vitreous china                              |
| WEIGHT    | 28.50 kg                                    |
| COLOURS   | White                                       |
| FIXING    | Pan fittings supplied                       |
| WARRANTY  | 25 Years on Ceramics and 2 Years on WC Seat |

Dimensions: All measurements are in millimeters and are subject to normal manufacturing variations. Note: Due to a continuing development programme to improve design and performance, the manufacturer reserves all rights to vary specifications without prior informations. Please note accessories are for photographic use only.