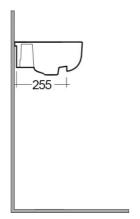

## **Technical specifications**

| Dimensions:     | 420 x 180 mm      |
|-----------------|-------------------|
| Weight:         | 11 Kg             |
| Color:          | Alpine White      |
| Shape of basin: | Rounded Rectangle |
| Overflow hole:  | yes               |
| Suites:         | RAK-SERIES 600    |

| Code       | Name                                     |
|------------|------------------------------------------|
| SE0901AWHA | SERIES 600 WASH BASIN SEMI-RECESSED 42CM |

Dimensions: All dimensions in mm tolerance  $\pm 5\%$  for below 200mm and  $\pm 3\%$  for above 200mm. Note: Due to a continuing development programme to improve design and performance, the manufacturer reserves all rights to vary specifications without prior information.