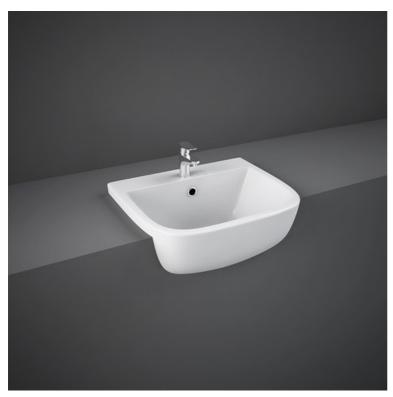

## **RAK-SERIES 600**

## Wash basin | Semi Recessed

## **Technical specifications**

| Dimensions:     | 420 x 180 mm      |
|-----------------|-------------------|
| Weight:         | 11 Kg             |
| Color:          | Alpine White      |
| Shape of basin: | Rounded Rectangle |
| Overflow hole:  | yes               |
| Suites:         | RAK-SERIES 600    |