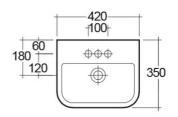

## **Technical specifications**

| Dimensions:     | 420 x 180 mm      |
|-----------------|-------------------|
| Weight:         | 11 Kg             |
| Color:          | Alpine White      |
| Shape of basin: | Rounded Rectangle |
| Overflow hole:  | yes               |
| Suites:         | RAK-SERIES 600    |

| Code       | Name                                     |
|------------|------------------------------------------|
| SE0901AWHA | SERIES 600 WASH BASIN SEMI-RECESSED 42CM |

Dimensions: All dimensions in mm tolerance  $\pm 5\%$  for below 200mm and  $\pm 3\%$  for above 200mm. Note: Due to a continuing development programme to improve design and performance, the manufacturer reserves all rights to vary specifications without prior information.