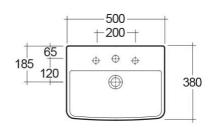

#### **Technical specifications**

| Dimensions:     | 500 x 380 mm |
|-----------------|--------------|
| Weight:         | 13 Kg        |
| Color:          | Alpine White |
| Shape of basin: | Rectangle    |
| Overflow hole:  | yes          |
| Suites:         | RAK-SUMMIT   |

#### Code Name

SM0901AWHA SUMMIT WASH BASIN SEMI-RECESSED 50CM

Dimensions: All dimensions in mm tolerance  $\pm 5\%$  for below 200mm and  $\pm 3\%$  for above 200mm. Note: Due to a continuing development programme to improve design and performance, the manufacturer reserves all rights to vary specifications without prior information.