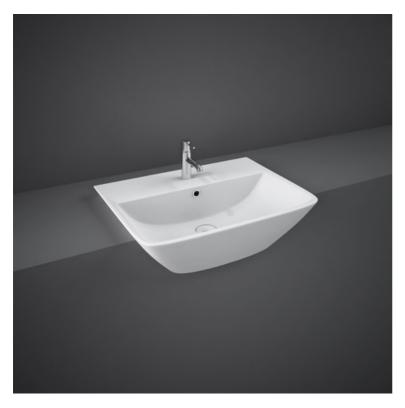

## Wash basin | Semi Recessed

#### **Technical specifications**

| Dimensions:     | 500 x 380 mm |
|-----------------|--------------|
| Weight:         | 13 Kg        |
| Color:          | Alpine White |
| Shape of basin: | Rectangle    |
| Overflow hole:  | yes          |
| Suites:         | RAK-SUMMIT   |